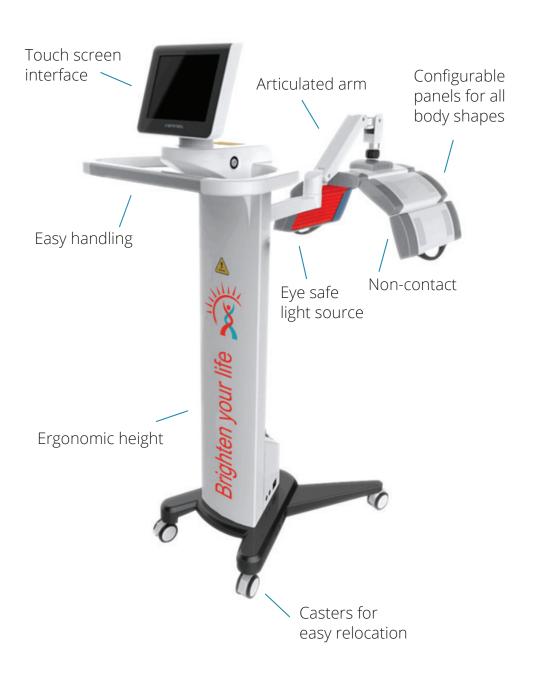

## Invitalizer RedIR™ is brilliantly designed for easy and efficient function...

#### More Benefits with Invitalizer RedIR™

Intelligently designed for many treatment configurations, thus ensuring optimal results.

#### More Flexible

Rapid setup
Articulated arm
Configurable to all body shapes

#### Non-Contact

Reduced sanitizing time Less risk of transmissible disease Enables treating of sensitive areas

#### Safer

No risk of eye damage No adverse effects No risk to patients